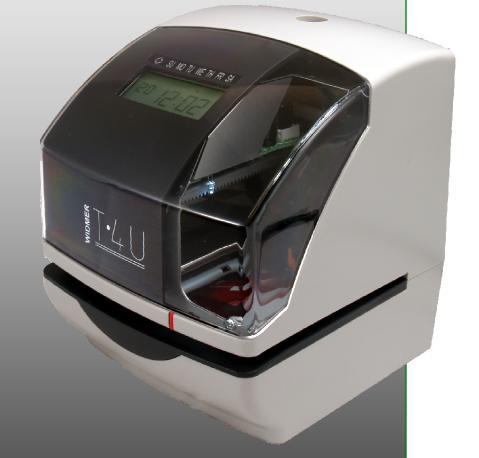

# Widmer has "TIME FOR YOU"

Widmer's T-4U Fully programmable dot-matrix stamp • \*Changes month and daylight savings automatically • Capable of consecutive numbering Capable of three lines of print with multiple page insertions.

### The T-4U

can be used by firms of all sizes to record time data for payroll purposes. You will generate an undisputable legible record that will facilitate time computation, reduce tardiness and provide the required records for Wage and Hour regulations.

Additional applications include; control of paperwork flow through your office, job costing and validating documents. You can identify when a document was received, faxed, shipped, etc. The new Widmer T-4U is a very, very versatile machine.